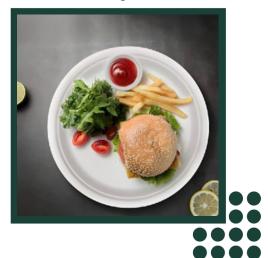

## PLATE

#### 11 inch 4CP plate

Length 255 mm

Depth 32 mm

Width

Weight

215 mm