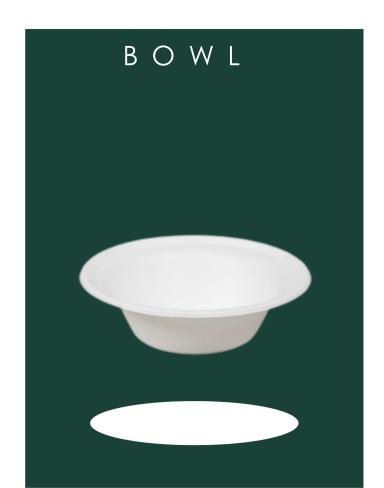

#### 60z Bowl

Diameter

107 mm

volume 180 ml Depth

40 mm

Weight

#### 12oz Bowl

**Diameter** 146 mm

Depth 38.8 mm

volume 350 ml Weight 8 g