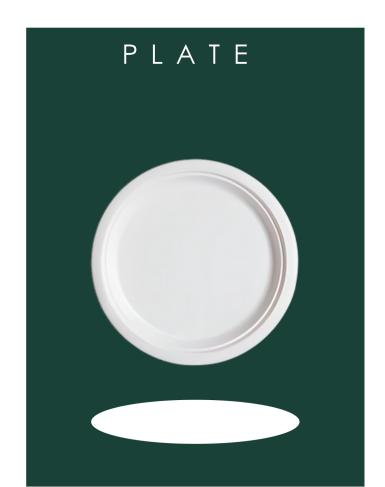

### Goldleaf

Go Green with Goldleaf







#### Product Cycle

- 1. Sugercane
- 2. Suger mill process
- 3. Sugercane pulp
- 4. Bagasse product
- 4. Compost in landfield



#### 6×6 Clamshell

Length

153mm

Width 153mm

Depth 4 4 mm

Weight



















# CLAMSHELL

#### 9×9 Clamshell

Length

228 mm

Width

230 mm

Depth

5 0 mm

Weight





















#### 12 inch round plate

Diameter

Depth

304 mm

26 mm

Weight



















#### 12 inch 4CP plate

Diameter

Depth

305 mm

25.5 mm

Weight





















#### 11 inch 4CP plate

Length 255 mm

Depth 32 mm

Width

Weight

215 mm





















#### 11 inch round plate

Diameter

Depth

279 mm

26 mm

Weight





















#### 10 inch 3CP plate

Diameter

Depth

255 mm

24 mm

Weight





















#### 9 inch round plate

Diameter 225 mm

Depth 20 mm

Weight

















## PLATE

#### 6 inch sq. plate

Length
150 mm
Width

Depth
21 mm
Weight
8 g



















#### 60z Bowl

Diameter

107 mm

volume 180 ml Depth

40 mm

Weight





















#### 12oz Bowl

**Diameter** 146 mm

Depth 38.8 mm

volume 350 ml Weight 8 g



















#### 80 mm lid

Diameter

Depth

80 mm

22.4 mm

Weight

4.5 g





















#### 90 mm lid

Diameter

Depth

90 mm

22.4 mm

#### Weight

5.5 g





















#### Dona

Length 101 mm

Width

101 mm

Depth

28 mm

Weight 5 g





















MFG: Bag