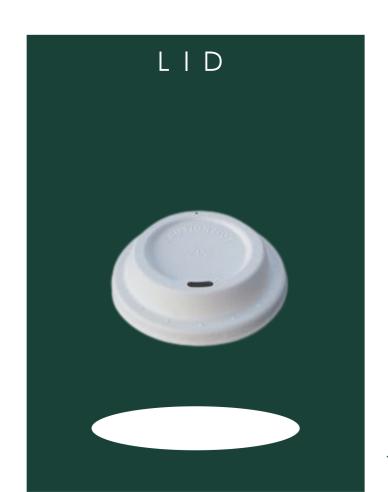

#### 80 mm lid

Diameter

Depth

80 mm

22.4 mm

Weight

4.5 g

#### 90 mm lid

Diameter

Depth

90 mm

22.4 mm

#### Weight

5.5 g