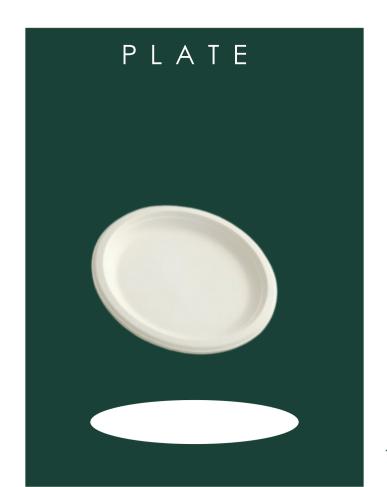

## PLATE

#### 12 inch round plate

Diameter

Depth

304 mm

26 mm

Weight

#### 12 inch 4CP plate

Diameter

Depth

305 mm

25.5 mm

Weight

#### 11 inch round plate

Diameter

Depth

279 mm

26 mm

Weight

#### 10 inch 3CP plate

Diameter

Depth

255 mm

24 mm

Weight

#### 9 inch round plate

Diameter 225 mm

Depth 20 mm

Weight