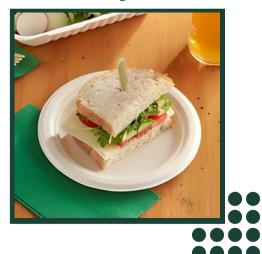

1. Sugercane
- 2. Suger mill process
- 3. Sugercane pulp
- 4. Bagasse product
- 4. Compost in landfield



#### 6×6 Clamshell

Length

153mm

Width 153mm

Depth 4 4 mm

Weight



















# CLAMSHELL

#### 9×9 Clamshell

Length

228 mm

Width

230 mm

Depth

5 0 mm

Weight





















#### 12 inch round plate

Diameter

Depth

304 mm

26 mm

Weight



















#### 12 inch 4CP plate

Diameter

Depth

305 mm

25.5 mm

Weight





















#### 11 inch 4CP plate

Length 255 mm

Depth 32 mm

Width

Weight

215 mm





















#### 11 inch round plate

Diameter

Depth

279 mm

26 mm

Weight





















#### 10 inch 3CP plate

Diameter

Depth

255 mm

24 mm

Weight





















#### 9 inch round plate

Diameter 225 mm

Depth 20 mm

Weight

















## PLATE

#### 6 inch sq. plate

Length
150 mm
Width

Depth
21 mm
Weight
8 g



















#### 60z Bowl

Diameter

107 mm

volume 180 ml Depth

40 mm

Weight





















#### 12oz Bowl

**Diameter** 146 mm

Depth 38.8 mm

volume 350 ml Weight 8 g



















#### 80 mm lid

Diameter

Depth

80 mm

22.4 mm

Weight

4.5 g





















#### 90 mm lid

Diameter

Depth

90 mm

22.4 mm

#### Weight

5.5 g





















#### Dona

Length 101 mm

Width

101 mm

Depth

28 mm

Weight 5 g





















MFG: Baggase Tableware