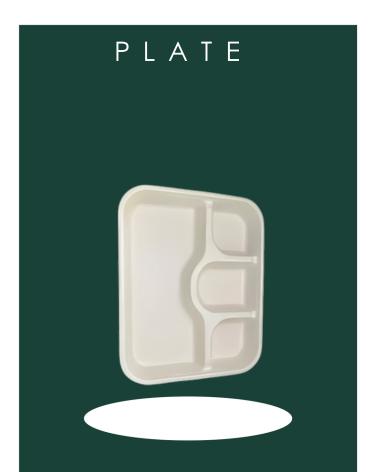

#### 11 inch 4CP plate

Length 255 mm

Depth 32 mm

Width

Weight

215 mm

## PLATE