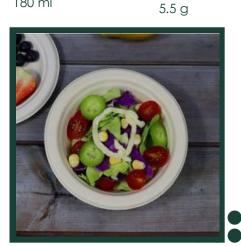

# CLAMSHELL

#### 9×9 Clamshell

Length

228 mm

Width

230 mm

Depth

5 0 mm

Weight





















#### 12 inch round plate

Diameter

Depth

304 mm

26 mm

Weight



















#### 12 inch 4CP plate

Diameter

Depth

305 mm

25.5 mm

Weight





















#### 11 inch 4CP plate

Length 255 mm

Depth 32 mm

Width

Weight

215 mm





















#### 11 inch round plate

Diameter

Depth

279 mm

26 mm

Weight





















#### 10 inch 3CP plate

Diameter

Depth

255 mm

24 mm

Weight





















#### 9 inch round plate

Diameter 225 mm

Depth 20 mm

Weight

















## PLATE

#### 6 inch sq. plate

Length
150 mm
Width

Depth
21 mm
Weight
8 g



















#### 60z Bowl

Diameter

107 mm

volume 180 ml Depth

40 mm

Weight





















#### 12oz Bowl

**Diameter** 146 mm

Depth 38.8 mm

volume 350 ml Weight 8 g



















#### 80 mm lid

Diameter

Depth

80 mm

22.4 mm

Weight

4.5 g





















#### 90 mm lid

Diameter

Depth

90 mm

22.4 mm

#### Weight

5.5 g





















#### Dona

Length 101 mm

Width

101 mm

Depth

28 mm

Weight 5 g





















MFG: Baggase Tableware