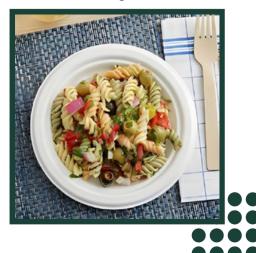

### Goldleaf

Go Green with Goldleaf







#### Product Cycle

- 1. Sugercane
- 2. Suger mill process
- 3. Sugercane pulp
- 4. Bagasse product
- 4. Compost in landfield



#### 6×6 Clamshell

Length

153mm

Width 153mm

Depth 4 4 mm

Weight



















# CLAMSHELL

#### 9×9 Clamshell

Length

228 mm

Width

230 mm

Depth

5 0 mm

Weight





















#### 12 inch round plate

Diameter

Depth

304 mm

26 mm

Weight



















#### 12 inch 4CP plate

Diameter

Depth

305 mm

25.5 mm

Weight





















#### 11 inch 4CP plate

Length 255 mm

Depth 32 mm

Width

Weight

215 mm





















#### 11 inch round plate

Diameter

Depth

279 mm

26 mm

Weight





















#### 10 inch 3CP plate

Diameter

Depth

255 mm

24 mm

Weight





















#### 9 inch round plate

Diameter 225 mm

Depth 20 mm

Weight

















## PLATE

#### 6 inch sq. plate

Length
150 mm
Width

Depth
21 mm
Weight
8 g



















#### 60z Bowl

Diameter

107 mm

volume 180 ml Depth

40 mm

Weight





















#### 12oz Bowl

**Diameter** 146 mm

Depth 38.8 mm

volume 350 ml Weight 8 g



















#### 80 mm lid

Diameter

Depth

80 mm

22.4 mm

Weight

4.5 g





















#### 90 mm lid

Diameter

Depth

90 mm

22.4 mm

#### Weight

5.5 g





















#### Dona

Length 101 mm

Width

101 mm

Depth

28 mm

Weight 5 g





















MFG: Baggase Tableware