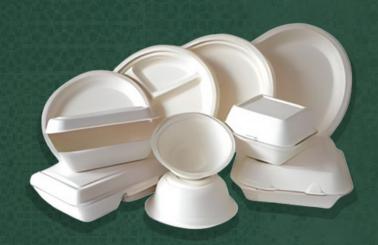

#### 6×6 Clamshell

Length

153mm

Width 153mm

Depth 4 4 mm

Weight

# CLAMSHELL

#### 9×9 Clamshell

Length

228 mm

Width

230 mm

Depth

5 0 mm

Weight

#### 12 inch round plate

Diameter

Depth

304 mm

26 mm

Weight

#### 12 inch 4CP plate

Diameter

Depth

305 mm

25.5 mm

Weight

#### 11 inch 4CP plate

Length 255 mm

Depth 32 mm

Width

Weight

215 mm

#### 11 inch round plate

Diameter

Depth

279 mm

26 mm

Weight

#### 10 inch 3CP plate

Diameter

Depth

255 mm

24 mm

Weight

#### 9 inch round plate

Diameter 225 mm

Depth 20 mm

Weight

## PLATE

#### 6 inch sq. plate

Length
150 mm
Width

Depth
21 mm
Weight
8 g

#### 60z Bowl

Diameter

107 mm

volume 180 ml Depth

40 mm

Weight

#### 12oz Bowl

**Diameter** 146 mm

Depth 38.8 mm

volume 350 ml Weight 8 g

#### 80 mm lid

Diameter

Depth

80 mm

22.4 mm

Weight

4.5 g

#### 90 mm lid

Diameter

Depth

90 mm

22.4 mm

#### Weight

5.5 g

#### Dona

Length 101 mm

Width

101 mm

Depth

28 mm

Weight 5 g

MFG: Baggase Tableware