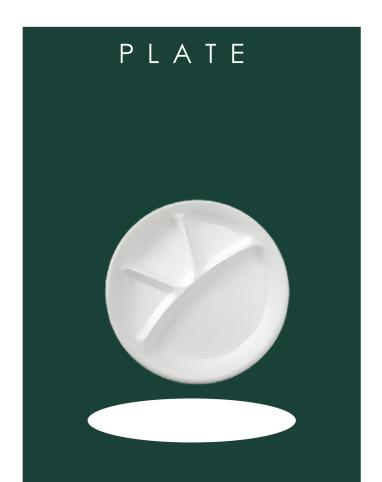

## PLATE

#### 11 inch 4CP plate

Length 255 mm

Depth 32 mm

Width

Weight

215 mm