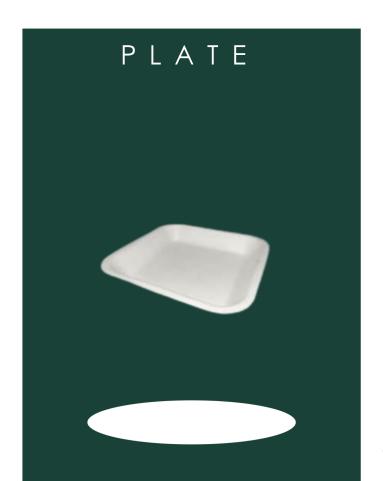

#### 11 inch 4CP plate

Length 255 mm

Depth 32 mm

Width

Weight

215 mm





















#### 11 inch round plate

Diameter

Depth

279 mm

26 mm

Weight





















#### 10 inch 3CP plate

Diameter

Depth

255 mm

24 mm

Weight





















#### 9 inch round plate

Diameter 225 mm

Depth 20 mm

Weight

















## PLATE

#### 6 inch sq. plate

Length
150 mm
Width

Depth
21 mm
Weight
8 g



















#### 60z Bowl

Diameter

107 mm

volume 180 ml Depth

40 mm

Weight





















#### 12oz Bowl

**Diameter** 146 mm

Depth 38.8 mm

volume 350 ml Weight 8 g



















#### 80 mm lid

Diameter

Depth

80 mm

22.4 mm

Weight

4.5 g





















#### 90 mm lid

Diameter

Depth

90 mm

22.4 mm

#### Weight

5.5 g





















#### Dona

Length 101 mm

Width

101 mm

Depth

28 mm

Weight 5 g





















MFG: Baggase Tableware