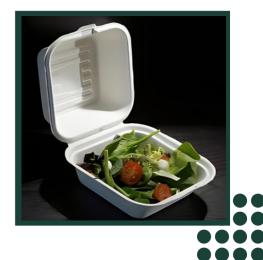

# CLAMSHELL

#### 6×6 Clamshell

Length

153mm

Width 153mm

Depth 4 4 mm

Weight

#### 9×9 Clamshell

Length

228 mm

Width

230 mm

Depth

5 0 mm

Weight