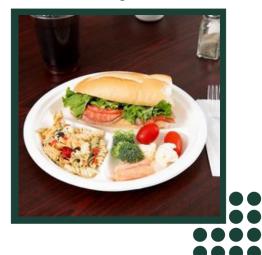

### Goldleaf

Go Green with Goldleaf







#### Product Cycle

- 1. Sugercane
- 2. Suger mill process
- 3. Sugercane pulp
- 4. Bagasse product
- 4. Compost in landfield



#### 6×6 Clamshell

Length

153mm

Width 153mm

Depth 4 4 mm

Weight



















# CLAMSHELL

#### 9×9 Clamshell

Length

228 mm

Width

230 mm

Depth

5 0 mm

Weight





















#### 12 inch round plate

Diameter

Depth

304 mm

26 mm

Weight



















#### 12 inch 4CP plate

Diameter

Depth

305 mm

25.5 mm

Weight





















#### 11 inch 4CP plate

Length 255 mm

Depth 32 mm

Width

Weight

215 mm





















#### 11 inch round plate

Diameter

Depth

279 mm

26 mm

Weight





















#### 10 inch 3CP plate

Diameter

Depth

255 mm

24 mm

Weight





















#### 9 inch round plate

Diameter 225 mm

Depth 20 mm

Weight

















## PLATE

#### 6 inch sq. plate

Length
150 mm
Width

Depth
21 mm
Weight
8 g



















#### 60z Bowl

Diameter

107 mm

volume 180 ml Depth

40 mm

Weight





















#### 12oz Bowl

**Diameter** 146 mm

Depth 38.8 mm

volume 350 ml Weight 8 g



















#### 80 mm lid

Diameter

Depth

80 mm

22.4 mm

Weight

4.5 g





















#### 90 mm lid

Diameter

Depth

90 mm

22.4 mm

#### Weight

5.5 g





















#### Dona

Length 101 mm

Width

101 mm

Depth

28 mm

Weight 5 g





















MFG: Baggase Tableware